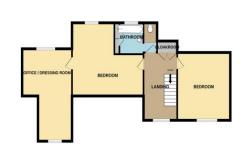

## **GROUND FLOOR BEDROOM**

11' 0" x 7' 10" (3.35m x 2.39m)

**GROUND FLOOR BEDROOM TWO** 

13' 9" x 11' 8" (4.19m x 3.55m)

**MODERN FAMILY BATHROOM** 

10' 0" x 9' 0" (3.05m x 2.74m)

FIRST FLOOR BATHROOM

10' 0" x 6' 8" (3.05m x 2.03m)

# OFFICE / DRESSING ROOM

18' 7" x 12' 2" (5.66m x 3.71m)

FIRST FLOOR BEDROOM ONE 18' 9" x 15' 0" (5.71m x 4.57m)

GROUND FLOOR 1441 sq.ft. (133.9 sq.m.) approx.

FIRST FLOOR BEDROOM TWO 13' 1" x 12' 11" (3.98m x 3.93m)

1ST FLOOR 781 sq.ft. (72.6 sq.m.) approx.

TOTAL FLOOR AREA: 2222 sq.ft. (206.4 sq.m.) approx.

mgt has been made to ensure the accuracy of the floorplan contained her

mgt has been made to ensure the accuracy of the floorplan contained her