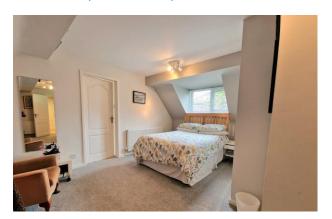

# OFFICE / DRESSING ROOM

18' 7" x 12' 2" (5.66m x 3.71m)

FIRST FLOOR BEDROOM ONE 18' 9" x 15' 0" (5.71m x 4.57m)

GROUND FLOOR 1441 sq.ft. (133.9 sq.m.) approx.

FIRST FLOOR BEDROOM TWO 13' 1" x 12' 11" (3.98m x 3.93m)