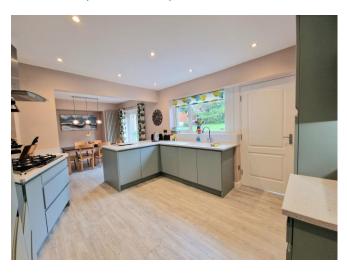

## **OPEN PLAN KITCHEN**

12' 5" x 9' 11" (3.78m x 3.02m)

**DINING AREA** 

10' 5" x 9' 4" (3.17m x 2.84m)

**GROUND FLOOR WC** 

5' 4" x 3' 11" (1.62m x 1.19m)