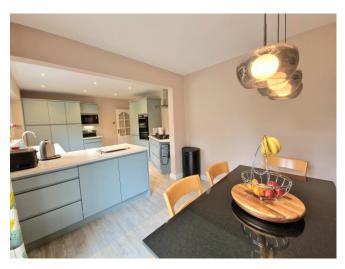

## **OPEN PLAN KITCHEN**

12' 5" x 9' 11" (3.78m x 3.02m)

**DINING AREA** 

10' 5" x 9' 4" (3.17m x 2.84m)

**GROUND FLOOR WC** 

5' 4" x 3' 11" (1.62m x 1.19m)