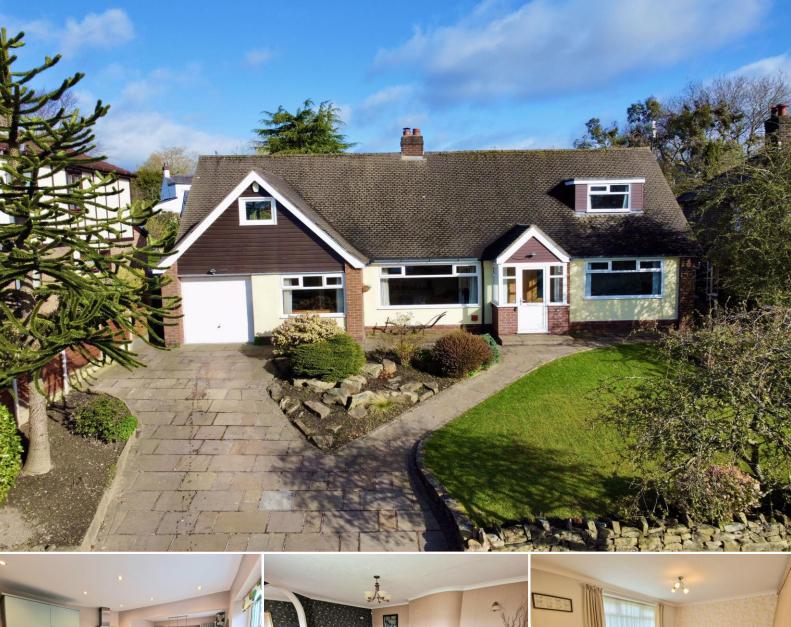

# Hillcourt Road, Romiley. SK6 4QD

This stunning, contemporary styled, four bedroom detached home is located on a sought after, prestigious road, close to countryside and yet highly convenient for Romiley Village. The property is bright and spacious throughout and offers flexible accommodation with an abundance of storage. Featuring: Entrance hall, spacious living room with study area, open plan kitchen diner with high quality fittings such as Corian worksurface and Amtico flooring, utility area with separate WC, two ground floor double bedrooms (master with fitted wardrobes) and ground floor family bathroom. To the first floor is a family bathroom suite, two double bedrooms and a further through room ideal for use as a home office / dressing room. There is a driveway providing off road parking and large integral garage with workshop space. To the rear is a magnificent landscaped garden with a large degree of privacy. This property must be viewed to be appreciate the

Asking Price of £595,000.

size of the accommodation on offer.