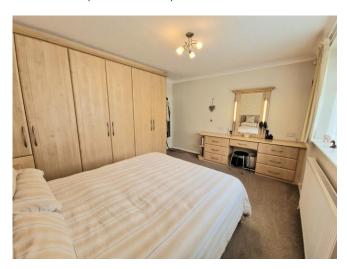

## **GROUND FLOOR BEDROOM**

11' 0" x 7' 10" (3.35m x 2.39m)

**GROUND FLOOR BEDROOM TWO** 

13' 9" x 11' 8" (4.19m x 3.55m)

**MODERN FAMILY BATHROOM** 

10' 0" x 9' 0" (3.05m x 2.74m)

FIRST FLOOR BATHROOM

10' 0" x 6' 8" (3.05m x 2.03m)