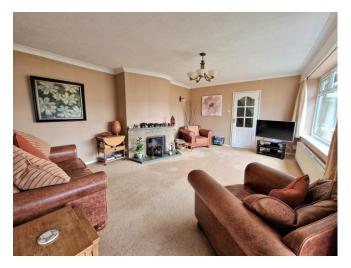

#### LIVING ROOM

18' 8" x 14' 4" (5.69m x 4.37m)

STUDY / OFFICE SPACE

10' 11" x 8' 8" (3.32m x 2.64m)