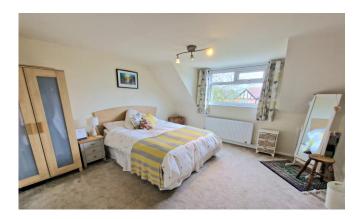

# OFFICE / DRESSING ROOM

18' 7" x 12' 2" (5.66m x 3.71m)

FIRST FLOOR BEDROOM ONE 18' 9" x 15' 0" (5.71m x 4.57m)

GROUND FLOOR 1441 sq.ft. (133.9 sq.m.) approx.

FIRST FLOOR BEDROOM TWO 13' 1" x 12' 11" (3.98m x 3.93m)