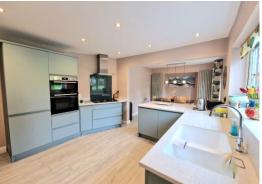

## **OPEN PLAN KITCHEN**

12' 5" x 9' 11" (3.78m x 3.02m)

**DINING AREA** 

10' 5" x 9' 4" (3.17m x 2.84m)

**GROUND FLOOR WC** 

5' 4" x 3' 11" (1.62m x 1.19m)