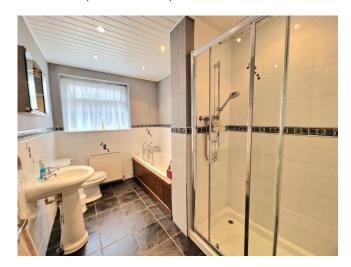

## **GROUND FLOOR BEDROOM**

11' 0" x 7' 10" (3.35m x 2.39m)

**GROUND FLOOR BEDROOM TWO** 

13' 9" x 11' 8" (4.19m x 3.55m)

**MODERN FAMILY BATHROOM** 

10' 0" x 9' 0" (3.05m x 2.74m)

FIRST FLOOR BATHROOM

10' 0" x 6' 8" (3.05m x 2.03m)