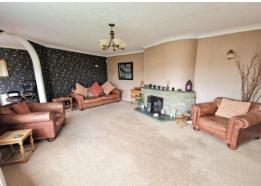

#### LIVING ROOM

18' 8" x 14' 4" (5.69m x 4.37m)

STUDY / OFFICE SPACE

10' 11" x 8' 8" (3.32m x 2.64m)