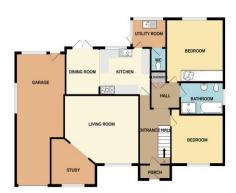

#### LIVING ROOM

18' 8" x 14' 4" (5.69m x 4.37m)

STUDY / OFFICE SPACE

10' 11" x 8' 8" (3.32m x 2.64m)

## **OPEN PLAN KITCHEN**

12' 5" x 9' 11" (3.78m x 3.02m)

**DINING AREA** 

10' 5" x 9' 4" (3.17m x 2.84m)

**GROUND FLOOR WC** 

5' 4" x 3' 11" (1.62m x 1.19m)

### **UTILITY ROOM**

11' 1" x 9' 9" (3.38m x 2.97m)

## **GROUND FLOOR BEDROOM**

11' 0" x 7' 10" (3.35m x 2.39m)

**GROUND FLOOR BEDROOM TWO** 

13' 9" x 11' 8" (4.19m x 3.55m)

**MODERN FAMILY BATHROOM** 

10' 0" x 9' 0" (3.05m x 2.74m)

FIRST FLOOR BATHROOM

10' 0" x 6' 8" (3.05m x 2.03m)

# OFFICE / DRESSING ROOM

18' 7" x 12' 2" (5.66m x 3.71m)

FIRST FLOOR BEDROOM ONE 18' 9" x 15' 0" (5.71m x 4.57m)

GROUND FLOOR 1441 sq.ft. (133.9 sq.m.) approx.

FIRST FLOOR BEDROOM TWO 13' 1" x 12' 11" (3.98m x 3.93m)

1ST FLOOR 781 sq.ft. (72.6 sq.m.) approx.

TOTAL FLOOR AREA: 2222 sq.ft. (206.4 sq.m.) approx.

mgt has been made to ensure the accuracy of the floorplan contained her

mgt has been made to ensure the accuracy of the floorplan contained her